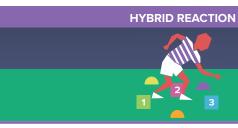

**WORK OUT BURPEES PLANK** x10 **HYBRID REACTION** 

- Set yourself an 8 point circle with colours, numbers, directions.
- Parents call between 3-6 colours/number/ directions for the player to react.
- You touch them in sequence & repeat this x 10.